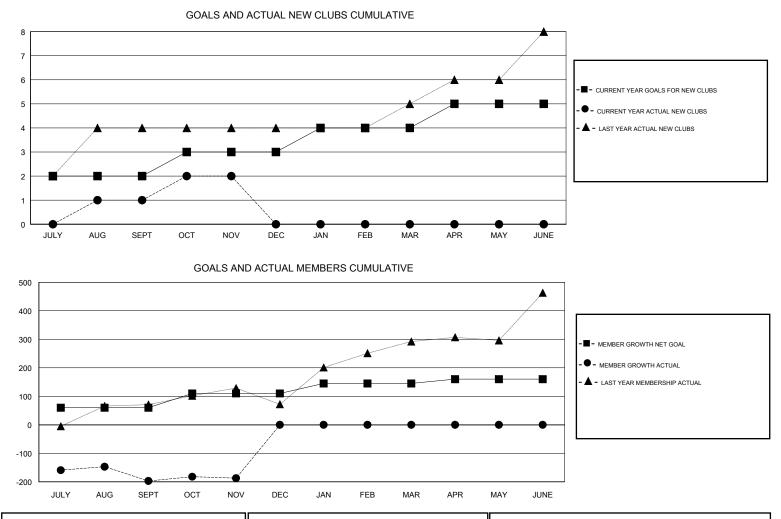

## ANIL TULSYAN GMT:

| GMT: ANIL TULSYAN |               |           | LOCAT         | GMT CA                |                           |                         |                                                    |  |  |
|-------------------|---------------|-----------|---------------|-----------------------|---------------------------|-------------------------|----------------------------------------------------|--|--|
|                   | Club          | S         |               | Members               |                           |                         |                                                    |  |  |
|                   | RESULTS FOR   | 2017-2018 |               | RESULTS FOR 2017-2018 |                           |                         |                                                    |  |  |
| QUARTER           | NEW CLUB GOAL | NEW CLUBS | DROPPED CLUBS | QUARTER               | MEMBER GROWTH NET<br>GOAL | MEMBER GROWTH<br>ACTUAL | DROPPED<br>MEMBERS ACTUAL<br>(including transfers) |  |  |
| JULY/AUG/SEPT     | 2             | 1         | 0             | JULY/AUG/SEPT         | 60                        | 52                      | 243                                                |  |  |
| OCT/NOV/DEC       | 1             | 1         | 1             | OCT/NOV/DEC           | 50                        | 38                      | 28                                                 |  |  |
| JAN/FEB/MAR       | 1             | 0         | 0             | JAN/FEB/MAR           | 35                        | 0                       | 0                                                  |  |  |
| APR/MAY/JUNE      | 1             | 0         | 0             | APR/MAY/JUNE          | 15                        | 0                       | 0                                                  |  |  |